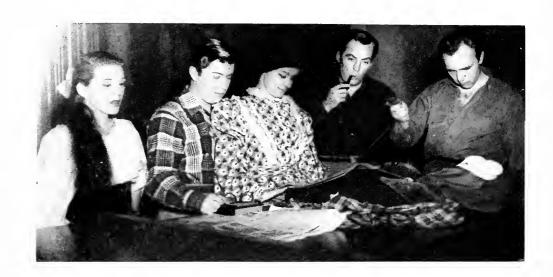

for the students and faculty of Florida State University.



Hodding Carter Lecturer



Robert St. John Lecturer

Lord John Hope Lecturer



Lawrence Tibbett
Baritone





**Ernest Von Dohnanyi** Pianist and Composer



**Richard Torigi**Baritone—Wagner Opera Company



Paganini String Quartet



Robert Shaw Chorale





**Martha Graham**Contemporary dancer and choreographer



Martha Graham's
Performing Dance Troupe



### Erick Hawkins

Leading male dancer of Graham's Performing Dance Troupe







No pictures, please.



Daphne Slyva, Wagner Opera Co.



The Count of the "Barber of Seville"
—Wagner Opera Co.



You don't say!



Brushing up on her lines.



Curtain call!



"Barber of Seville," Wogner Opera Co.



"Thunderock," Barter Theatre.



Behind Scenes with the Barter Theatre





#### The Department of Speech

of

### Florida State University

presents

### Iphigenia Among The Taurians

by Euripides
Freely Adapted from the Translation by Hadas and McLean

#### JANUARY 31, FEBRUARY 2, 3, 4, 1950 8:15 P. M.

Augusta Conradi Theatre

Directed by George McCalmon and Emily Crow
Setting by Charles Reimer
Costumes designed by Barbara Lewis and
executed by Irene McCalmon
Original musical score by Carlisle Floyd
Piano accompaniment by Carlisle Floyd and Cortlandt Morper
Choreography by Nellie-Bond Dickinson

#### CAST

IPHIGENIA, daughter of Agamemnon ......Jacquie Allen, Julie Storm\*
ORESTES, brother of IPHIGENIA Earl Harford
PYLADES, friend of ORESTES Kenneth Martin

## Speech Department Productions -



George Cary and Jack Holmes in a scene from THE MALE ANIMAL.

T